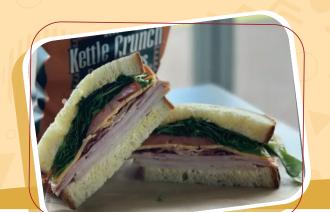

# SANDWICHES \$10

Served with Kettle Chips

## • Club Sandwich

Smoked turkey breast, black forest ham, bacon, sharp cheddar, tomato, mayo, honey mustard and spring mix.

Chicken Salad

Fresh pulled rotisserie chicken, celery, cranberries, pecans, served with a spring mix on a brioche bun.